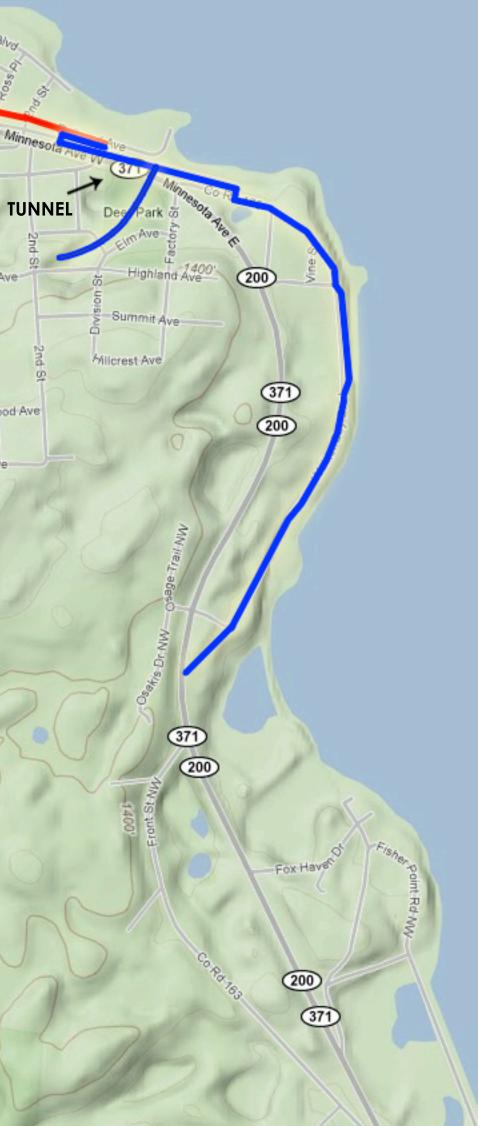

## **RUN ROUTE**

The run route is 3.1 miles long. It begins at Walker City Park, goes up a small incline out of the park and onto paved Walker Bay Blvd with a short up and back under the road through the bike tunnel. Once you get to the turn around you will follow the same route back (skipping the bike tunnel). The terrain slopes up and down creating a very challenging run. The course follows beautiful Leech Lake for a great ending to a fun race.

Lake May

Pinestead Dr. NW

Lk-May Or NW

Long Lk Rd NW

TUNNEL

SEE BIKE ROUTE MAP FOR FULL BIKE ROUTE Walker Bay

Front St

Cothen 12